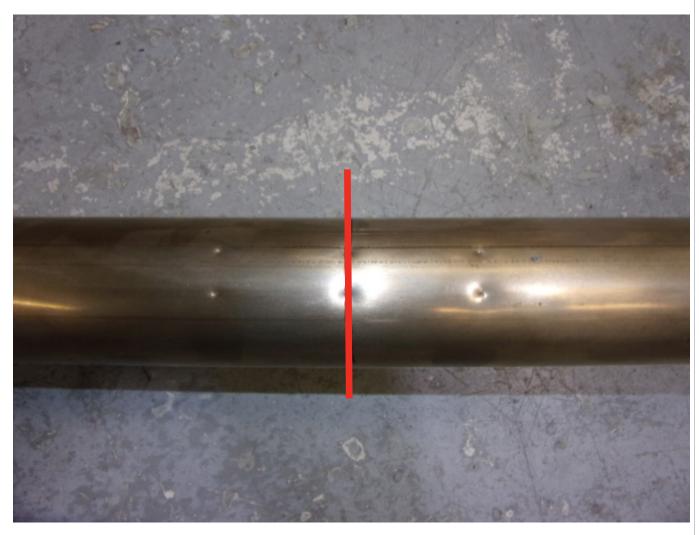

## **Cutting Instructions:**

To make it easier to cut the exhaust we reccomend removing it from the car. Find the 3 pairs of indents and use the middle pair to mark out the cutting line. Cut along the line and de-bur the edges. Re-fit the original GPF and fit the Scorpion GPF-back following the line diagram above. NOTE: If fitting at the same time as our GPF delete you won't need to cut the system.