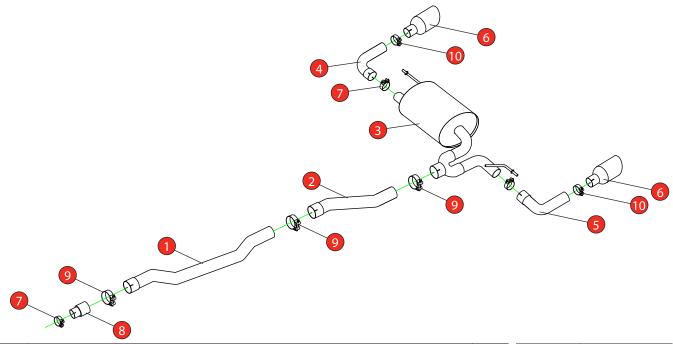

Estimated Fitting Time: 1 Hour 30 Minutes

|         | i .        |                              |     |  |
|---------|------------|------------------------------|-----|--|
| NO.     | PART NO.   | DESCRIPTION                  | QTY |  |
| 1       | 834BM      | Centre Pipe                  | 1   |  |
| 2       | 835BM      | Link Pipe                    | 1   |  |
| 3       | 836BM      | Rear Silencer                | 1   |  |
| 4       | 837BM      | R/H Trim Bend                | 1   |  |
| 5       | 879BM      | L/H Trim Bend                | 1   |  |
| 6       | Z043.10213 | Ø114mm Polished Daytona Trim | 2   |  |
| Fit Kit |            |                              |     |  |
| 7       | Z016.10070 | 65mm H/D Clamp               | 3   |  |
| 8       | AD02       | Adaptor                      | 1   |  |
| 9       | Z016.10063 | 72mm H/D Clamp               | 3   |  |
| 10      | Z016.10064 | 63-68mm Clamp                | 2   |  |